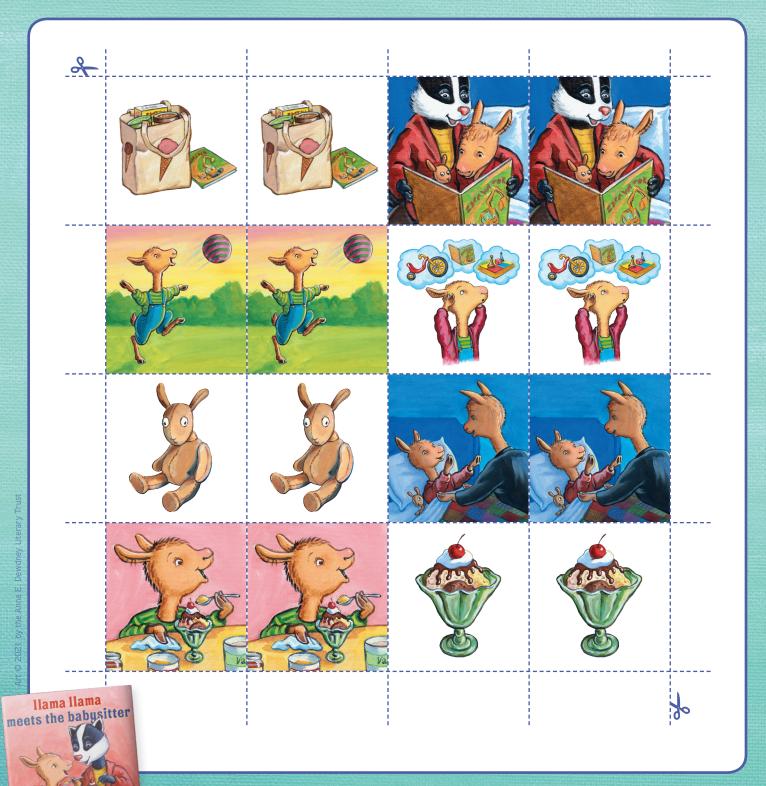

### Llama Llama Matching Game

Have a grown-up cut out all sixteen cards along the dotted lines. Then turn each card over so the image is face down. The first player turns over two cards. If the images match, you get to keep them! If they don't, turn the cards back over. Now it's the next player's turn to do the same! At the end of the game, the player with the most matches wins!